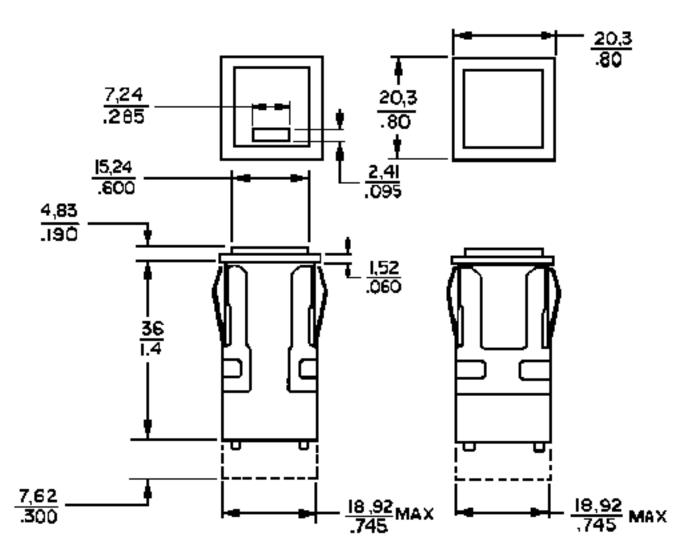

## AML22CBE2AD

AML22 Series, Electronic Control Pushbutton, Square, Standard Bezel, Lighted, 1 LED, DPDT, Alternate Action, Snap in panel mount

| Product Specifications                |                                                                   |
|---------------------------------------|-------------------------------------------------------------------|
| Product Type                          | MICRO SWITCH™ Pushbutton                                          |
| Housing Type                          | Square                                                            |
| Circuitry                             | DPDT                                                              |
| Action                                | Alternate action                                                  |
| Mounting                              | Snap-in Panel                                                     |
| Lamp Type                             | Lighted, 1 LED                                                    |
| Termination                           | .110 x .020 (Solder or Quick-<br>Connect)                         |
| Ampere/Voltage Range (Resistive Load) | 0.4-2 A @ 0.5-30 Vdc,0.4-2 A @ 0.5 -250 Vac,0.4-3 A @ 0.5-125 Vac |
| LED/Lamp/Neon Voltage                 | 15 V                                                              |
| LED/Neon Color                        | Red                                                               |
| Comment                               | use AML52 button                                                  |
| Availability                          | Global                                                            |
| UNSPSC Code                           | 30211913                                                          |
| UNSPSC Commodity                      | 30211913 Push button switches                                     |
| Series Name                           | AML22                                                             |